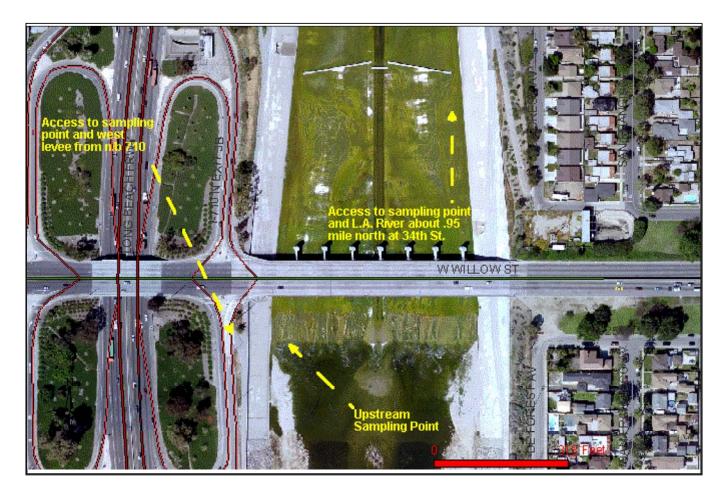

## LOS ANGELES COUNTY DEPARTMENT OF PUBLIC WORKS

NOTES:

Figure 1 - Upstream sampling point (#1) located about 85' s/o Willow St. Bridge

over L.A. River; sampling point at end of concrete channel and start of SBC;

access to sampling point from n/b 710 off-ramp to E. Willow St. or from access

ramp to L.A. River about .95 mile north at west end of 34th St., s/o Wardlow Rd.

LOS ANGELES COUNTY DEPARTMENT OF PUBLIC WORKS 900 S. Fremont Ave. Alhambra, CA 91803